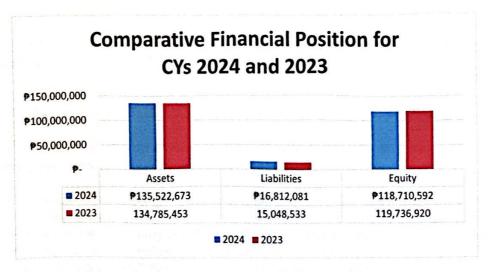

is composed of the following:

| Name                       | Position/Designation | Sector       |
|----------------------------|----------------------|--------------|
| Engr. Francisco G. Vicente | Chairperson          | Professional |
| Ms. Erlinda V. Carpio      | Vice Chairperson     | Women        |
| Ms. Priscilla P. Rigoroso  | Secretary            | Education    |
| Ms. Leonor S. Sarmiento    | Member               | Civic        |
| Mr. Wilfredo C. Santos     | Member               | Business     |

The District has 50 permanent employees and two job order personnel under the stewardship of General Manager Arturo S. Torres.

#### B. Financial Highlights

The comparative analyses of the District's Financial Position and Results of Operation for CYs 2024 and 2023 are shown below:





#### C. Scope of Audit

We conducted an audit of the financial transactions and operations of the Angat Water District for the year ended December 31, 2024 using a risk-based approach in accordance with the International Standards of Supreme Audit Institutions and Local Government Sector Memorandum dated October 30, 2024 prescribing for the General Audit Instructions for the conduct of CYs 2024-2025 audit of accounts and operations of Local Government Units (LGUs), State Universities and Colleges (SUCs), Water Districts (WDs) and Other Stand-Alone National Government Agencies/ Government Corporations. We believe that the audit evidence we have obtained is sufficient to provide a basis for our audit opinion. The audit was conducted to (a) ascertain the degree of reliance that may be pla