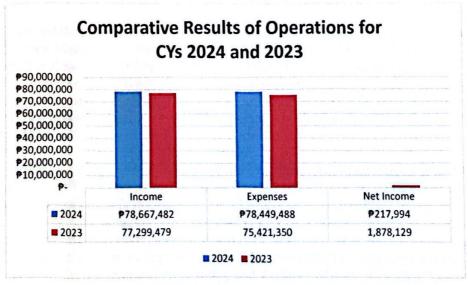

composed of the following:

| Name                       | Position/Designation | Sector       |
|----------------------------|----------------------|--------------|
| Engr. Francisco G. Vicente | Chairperson          | Professional |
| Ms. Erlinda V. Carpio      | Vice Chairperson     | Women        |
| Ms. Priscilla P. Rigoroso  | Secretary            | Education    |
| Ms. Leonor S. Sarmiento    | Member               | Civic        |
| Mr. Wilfredo C. Santos     | Member               | Business     |

The District has 50 permanent employees and two job order personnel under the stewardship of General Manager Arturo S. Torres.

#### B. Financial Highlights

The comparative analyses of the District's Financial Position and Results of Operation for CYs 2024 and 2023 are shown below:





#### C. Scope of Audit

We conducted an audit of the financial transactions and operations of the Angat Water District for the year ended December 31, 2024 using a risk-based approach in accordance with the International Standards of Supreme Audit Institutions and Local Government Sector Memorandum dated October 30, 2024 prescribing for the General Audit Instructions for the conduct of CYs 2024-2025 audit of accounts and operations of Local Government Units (LGUs), State Universities and Colleges (SUCs), Water Districts (WDs) and Other Stand-Alone National Government Agencies/ Government Corporations. We believe that the audit evidence we have obtained is sufficient to provide a basis for our audit opinion. The audit was conducted to (a) ascertain the degree of reliance that may be place